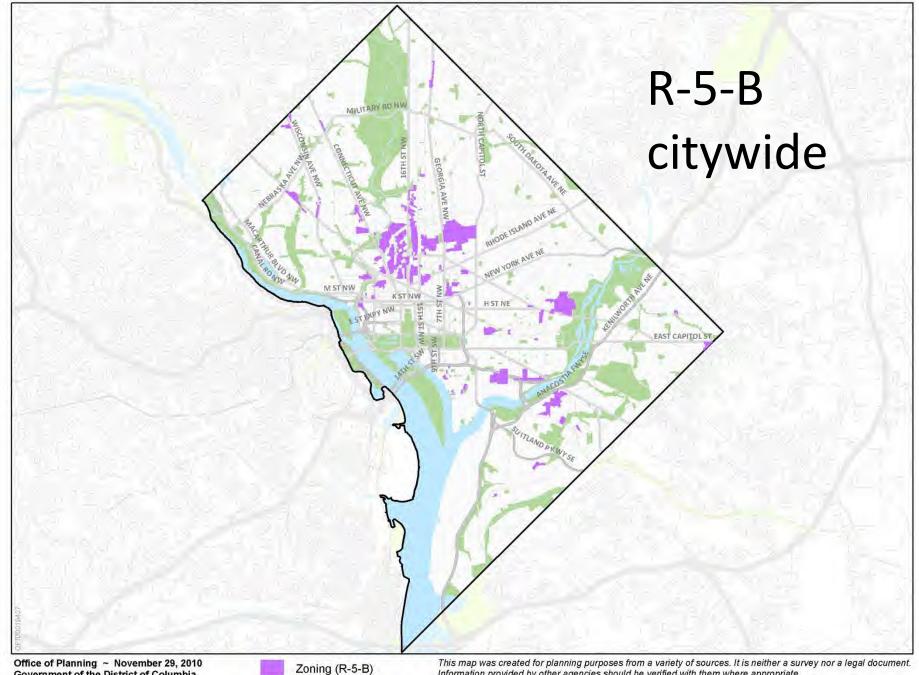

Office of Planning ~ November 29, 2010 Government of the District of Columbia

Zoning (R-5-C)

This map was created for planning purposes from a variety of sources. It is neither a survey nor a legal document. Information provided by other agencies should be verified with them where appropriate.