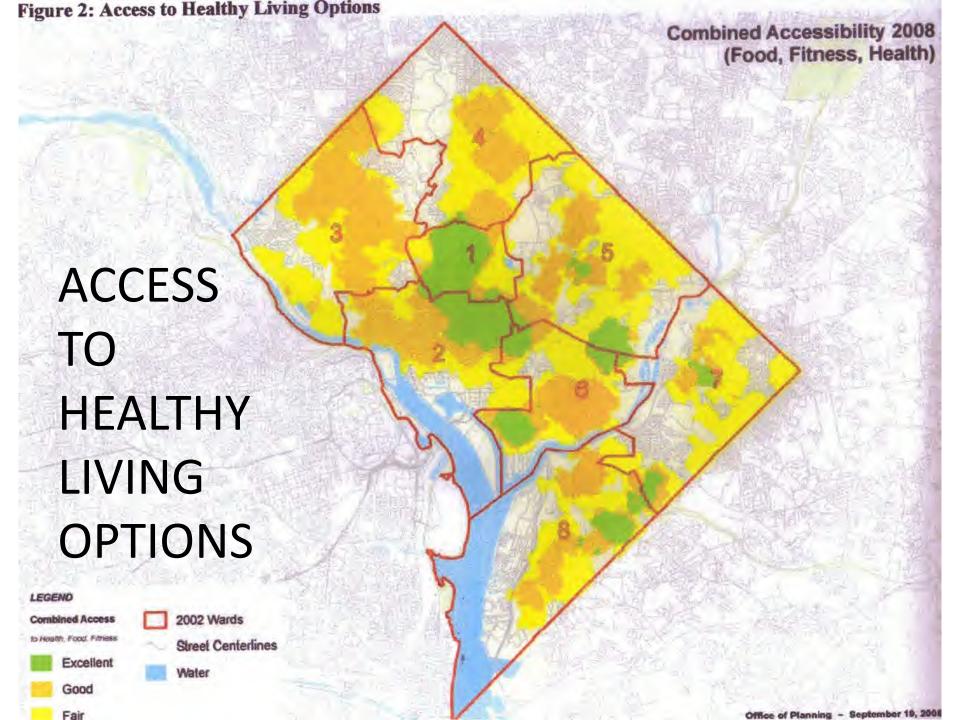

Office of Planning ~ November 29, 2010 Government of the District of Columbia

Zoning (R-5-C)

This map was created for planning purposes from a variety of sources. It is neither a survey nor a legal document. Information provided by other agencies should be verified with them where appropriate.

Office of Planning ~ November 29, 2010 Government of the District of Columbia

Zoning (R-5-D)

This map was created for planning purposes from a variety of sources. It is neither a survey nor a legal document. Information provided by other agencies should be verified with them where appropriate.