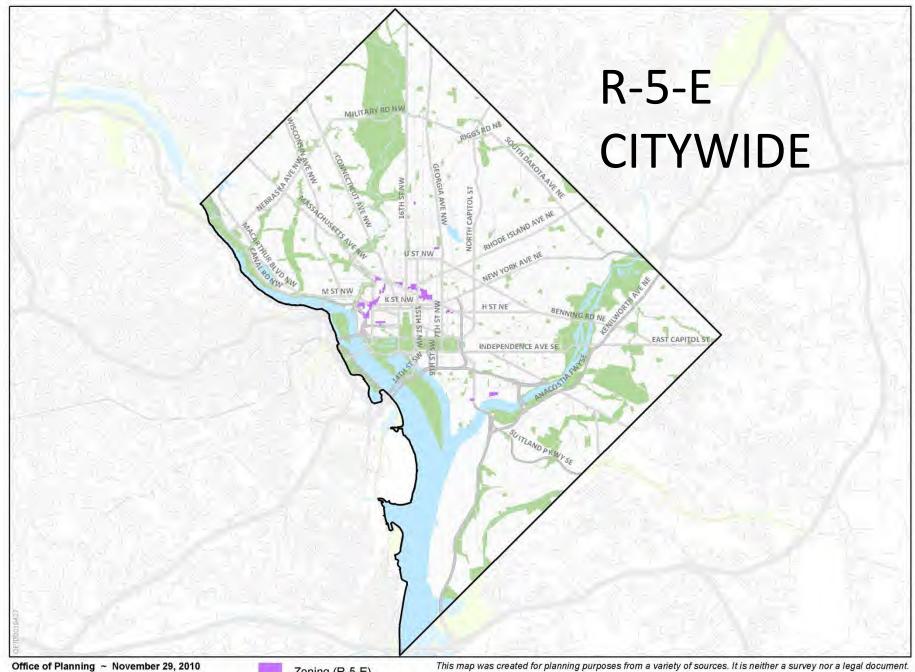

Office of Planning ~ November 29, 2010 Government of the District of Columbia

Zoning (R-5-C)

This map was created for planning purposes from a variety of sources. It is neither a survey nor a legal document. Information provided by other agencies should be verified with them where appropriate.



Office of Planning ~ November 29, 2010 Government of the District of Columbia

Zoning (R-5-D)

This map was created for planning purposes from a variety of sources. It is neither a survey nor a legal document. Information provided by other agencies should be verified with them where appropriate.











## R-5-B ROW HOUSES, WYOMING AVENUE N.W.



## The Airy View, 20th Street NW