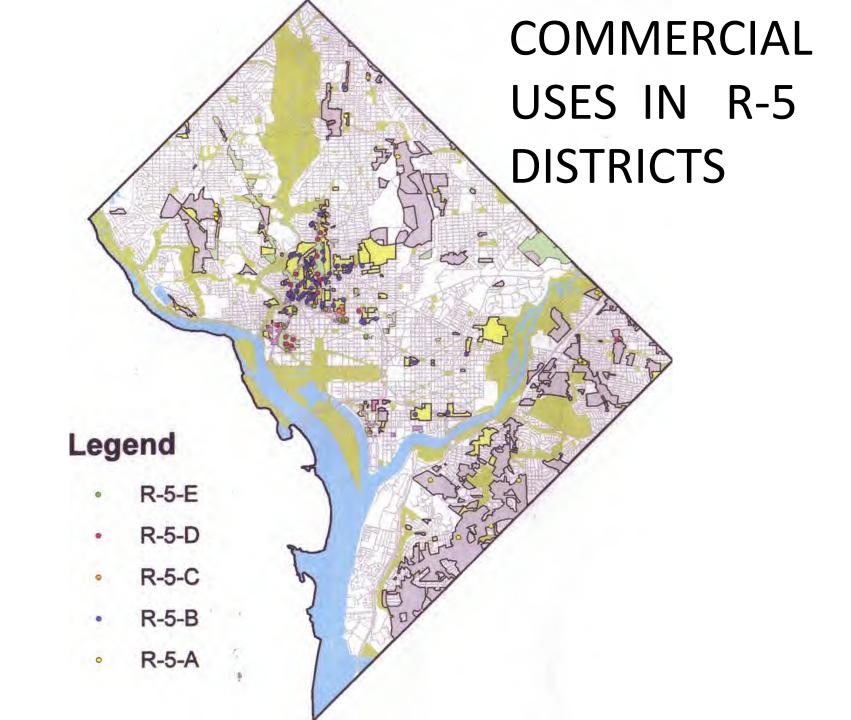

Office of Planning ~ November 29, 2010 Government of the District of Columbia

Zoning (R-5-C)

This map was created for planning purposes from a variety of sources. It is neither a survey nor a legal document. Information provided by other agencies should be verified with them where appropriate.

Office of Planning ~ November 29, 2010 Government of the District of Columbia

Zoning (R-5-D)

This map was created for planning purposes from a variety of sources. It is neither a survey nor a legal document. Information provided by other agencies should be verified with them where appropriate.