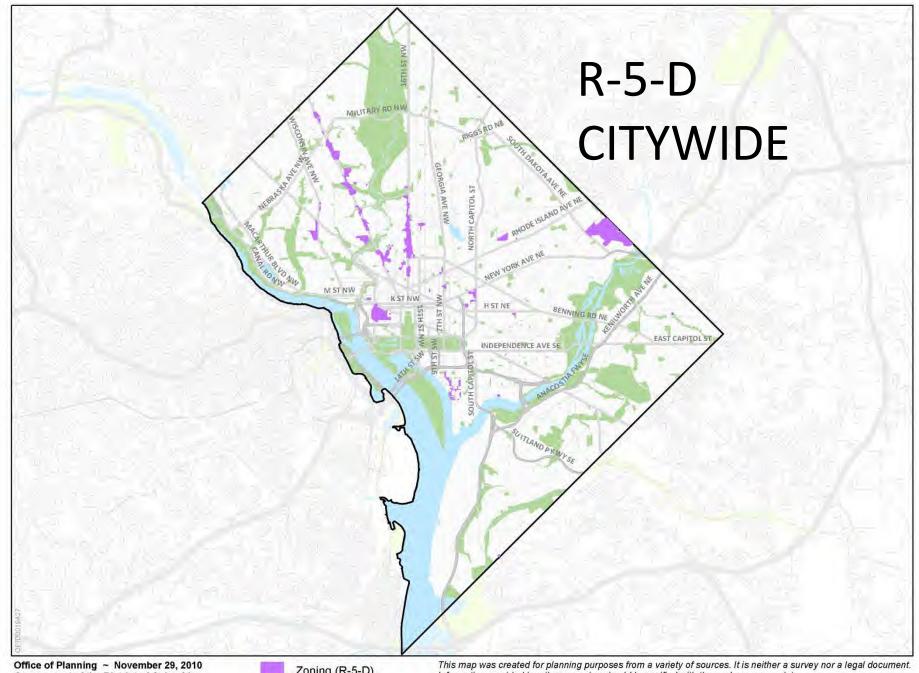

Office of Planning ~ November 29, 2010 Government of the District of Columbia

Zoning (R-5-D)

This map was created for planning purposes from a variety of sources. It is neither a survey nor a legal document. Information provided by other agencies should be verified with them where appropriate.